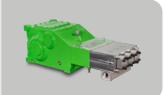

#### **KAMAT PLUNGER PUMPS**

#### Ten pumps for all applications

K100-3

max. 2000 bar

max. 11,5 l/min

max. 15 kW

= 25 kg

max. 3000 bar K4500-3

max. 232 l/min