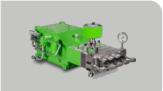

#### **KAMAT PLUNGER PUMPS**

#### Ten pumps for all applications

K100-3

max. 2000 bar

max. 11,5 l/min

max. 15 kW

= 25 kg

max. 3000 bar K4500-3

max. 232 l/min