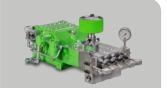

#### **KAMAT PLUNGER PUMPS**

#### Ten pumps for all applications

K100-3

max. 2000 bar

max. 11,5 l/min

max. 15 kW

= 25 kg

max. 3000 bar K4500-3

max. 232 l/min