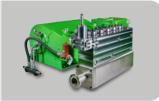

#### **KAMAT PLUNGER PUMPS**

#### Ten pumps for all applications

K100-3

max. 2000 bar

max. 11,5 l/min

max. 15 kW

= 25 kg

max. 3000 bar K4500-3

max. 232 l/min