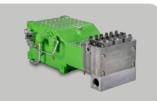

#### **KAMAT PLUNGER PUMPS**

#### Ten pumps for all applications

K100-3

max. 2000 bar

max. 11,5 l/min

max. 15 kW

= 25 kg

max. 3000 bar K4500-3

max. 232 l/min