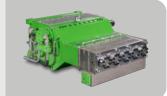

#### **KAMAT PLUNGER PUMPS**

#### Ten pumps for all applications

K100-3

max. 2000 bar

max. 11,5 l/min

max. 15 kW

= 25 kg

max. 3000 bar K4500-3

max. 232 l/min