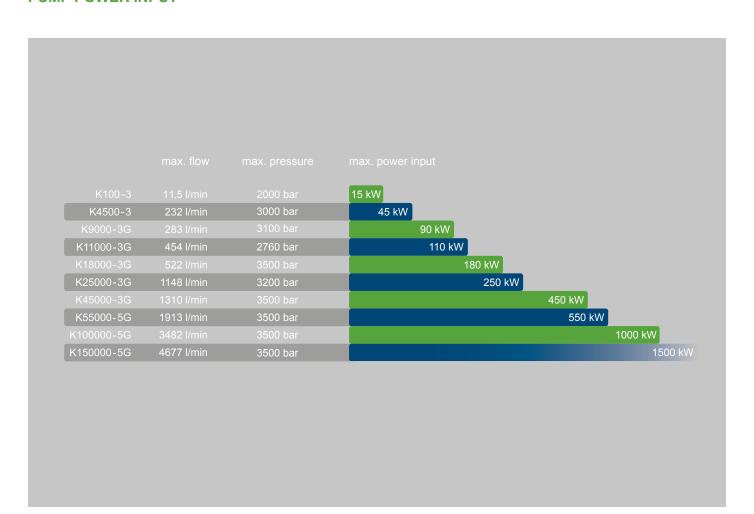

#### **PUMP POWER INPUT**

#### Ten pumps for all applications

K100-3

max. 2000 bar

max. 11,5 l/min

max. 15 kW

= 25 kg

max. 3000 bar K4500-3

max. 232 l/min

max. 45 kW

■ 195 kg

K9000-3G

max. 3100 bar

max. 283 l/min

max. 90 kW

= 255 kg

K11000-3G

max. 2760 bar

max. 454 l/min

max. 110 kW

= 425 kg

K18000-3G

max. 3500 bar

max. 522 l/min

max. 180 kW

**440** kg

K25000-3G

max. 3200 bar

max. 1148 l/min

max. 250 kW

■ 965 kg

K45000-3G

max. 3500 bar

max. 1310 l/min

max. 450 kW

= 1360 kg

K55000-5G

max. 3500 bar

max. 1913 l/min

max. 550 kW

■ 2200 kg

K100000-5G

max. 3500 bar

max. 3482 l/min

max. 1000 kW

= 3650 kg

K150000-5G

max. 3500 bar

max. 4677 l/min

max. 1500 kW

■ 7500 kg