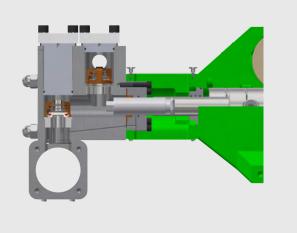

# M-HEAD

- Pressure Range 0 1000 bar
- Filtration < 350 μm
- Valve Design Vertical
- Plate and Soft Valves