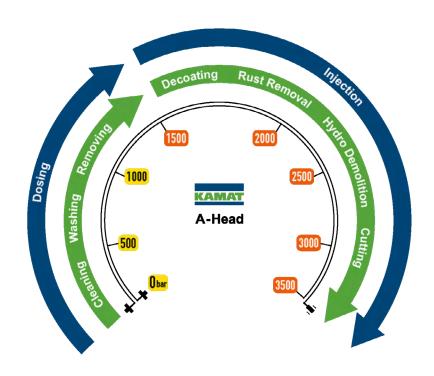

#### **PUMP HEAD VALVES**

A VALVE

M2

М

Jetting

Process Industry

Hydraulics