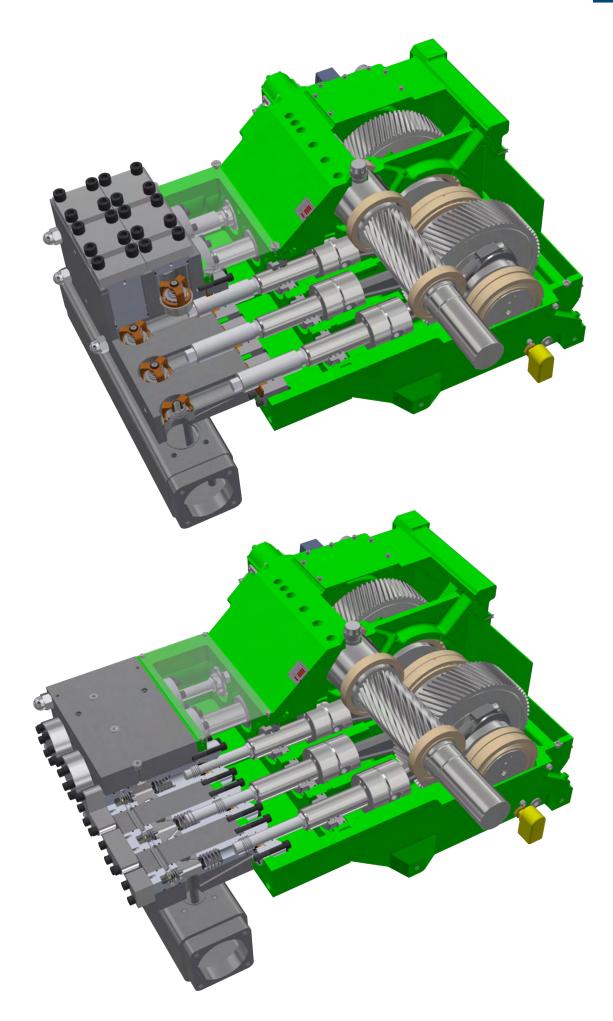

#### MODULAR DESIGN MAKES IT EASY TO FIND THE RIGHT PUMP

As a high-pressure system supplier KAMAT designs and manufactures plunger pumps using a modular system: Each pump type is based on a certain size gear box and is assembled from different recombined modules for various applications up to 3500 bar and 1500 kW.

#### **KAMAT PLUNGER PUMPS**

#### Ten pumps for all applications

K100-3

max. 2000 bar

max. 11,5 l/min

max. 15 kW

= 25 kg

max. 3000 bar K4500-3

max. 232 l/min