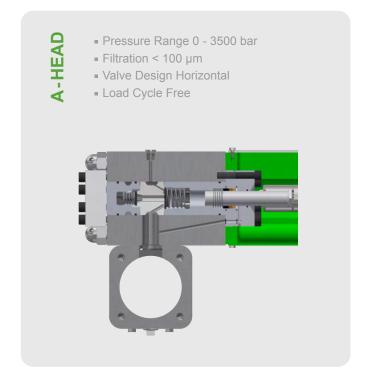

# M-HEAD

- Pressure Range 0 1000 bar
- Filtration < 350 μm
- Valve Design Vertical
- Plate and Soft Valves