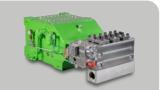

#### **KAMAT PLUNGER PUMPS**

#### Ten pumps for all applications

K100-3

max. 2000 bar

max. 11,5 l/min

max. 15 kW

= 25 kg

max. 3000 bar K4500-3

max. 232 l/min