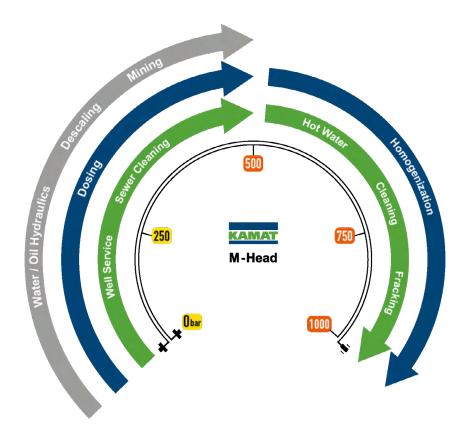

# M-HEAD

- Pressure Range 0 1000 bar
- Filtration < 350 μm
- Valve Design Vertical
- Plate and Soft Valves