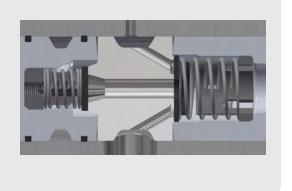

# M-HEAD

- Pressure Range 0 1000 bar
- Filtration < 350 μm
- Valve Design Vertical
- Plate and Soft Valves

#### **PUMP HEAD VALVES**

A VALVE

M2

М

Jetting

Process Industry

Hydraulics