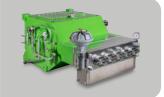

#### **KAMAT PLUNGER PUMPS**

#### Ten pumps for all applications

K100-3

max. 2000 bar

max. 11,5 l/min

max. 15 kW

= 25 kg

max. 3000 bar K4500-3

max. 232 l/min